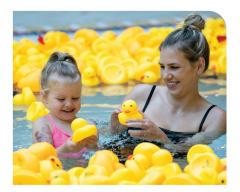

## Tot Swim

Get in and enjoy the warm water along with hundreds of bath toys making this the ideal time to swim with your little ones. For children 5 and under.

### Mondays & Wednesdays

#### Jan 6-Mar 12, 10:00am-11:30am

Parent & Child: \$4.00 Each additional child or parent: \$2.00 No sessions on stat holidays.