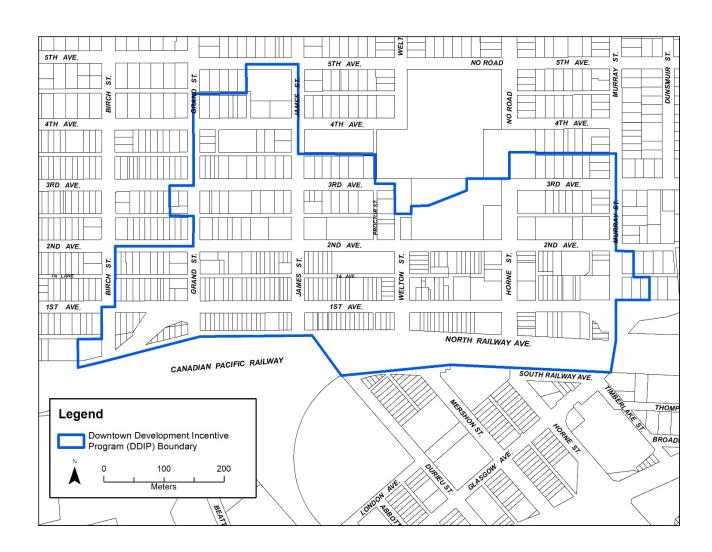

|           | Description of Existing Fee/Charge                                                                                                                        | Applicable<br>Taxes to<br>be Added | Effective<br>January 1,<br>2025 | Policy<br>Reference |
|-----------|-----------------------------------------------------------------------------------------------------------------------------------------------------------|------------------------------------|---------------------------------|---------------------|
| 8(c)      | The applicant agrees to pay all costs associated with advertising and to complete all legal documents and to register at the Land Title Office.           |                                    | Time and<br>Materials           | STR.34              |
| 9         | City Insignia Items                                                                                                                                       |                                    |                                 |                     |
| 9(a)      | City Pins                                                                                                                                                 | GST                                | \$0.67                          |                     |
| 9(b)      | City Flags                                                                                                                                                | GST/PST                            | \$251.90                        |                     |
| 10        | Land Title Fees                                                                                                                                           |                                    |                                 |                     |
|           | A processing fee shall apply to each (a); (bi); (c) & (d) (below) plus the LTO fee                                                                        | GST                                | \$52.07                         |                     |
| 10(a)     | Company Searches                                                                                                                                          | Exempt                             | LTO fee                         |                     |
| 10(b)(i)  | Title Search                                                                                                                                              | Exempt                             | LTO fee                         |                     |
| 10(b)(ii) | Title Search for development applications within the <i>MissionCity</i> Downtown Action Plan area (Schedule "3") prior to December 31, 2024.              | -                                  | \$0.00                          |                     |
| 10(c)     | First Restrictive Covenant / RoW / Easement                                                                                                               | Exempt                             | LTO fee                         |                     |
| 10(d)     | Additional Restrictive Covenants / RoW /                                                                                                                  | Exempt                             | LTO fee                         |                     |
| В         | DEVELOPMENT SERVICES                                                                                                                                      |                                    |                                 |                     |
| 1         | Secondary Suite Inspection fee                                                                                                                            | GST                                | \$0.00                          | LAN.38              |
| 1(a)      | Secondary Suite Exemption Processing Fee                                                                                                                  |                                    | \$0.00                          |                     |
| 1(b)      | Secondary Suite Fee (charged annually)                                                                                                                    |                                    | \$60.00                         |                     |
| 2         | Status Letters                                                                                                                                            |                                    |                                 |                     |
| 2(a)      | Commercial, Industrial or Multi-Family                                                                                                                    | Exempt                             | \$228.00                        |                     |
| 2(b)      | Other                                                                                                                                                     | Exempt                             | \$84.00                         |                     |
| 3         | Business License Administration Fee for changes to existing business license owner information, or changes to the business name or address.               | -                                  | \$29.00                         |                     |
| 4         | Business License Inspection Fee for when a Mission Resident business changes its location, an inspection fee plus the Administration Fee will be charged. | GST                                | \$82.00                         |                     |
| 5         | Sign Permit The applicant for a permit has paid to the City of Mission a fee per sign                                                                     | Exempt                             | \$137.00                        | Sign Bylaw          |
| 6         | Copy of Official Community Plan (OCP) Bylaw                                                                                                               | GST/PST                            | \$107.00                        | LAN.41              |
| 7         | Copy of Zoning Bylaw                                                                                                                                      | PST                                | \$37.00                         | LAN.41              |
| 8         | Community Heritage Register - Properties Protected by Heritage Designation                                                                                | -                                  | \$384.00                        | LAN.44              |
| 9         | Wireless Telecommunication Towers pay a fee to the City - compensation for public notification costs                                                      | Exempt                             | \$738.00                        | LAN.46              |